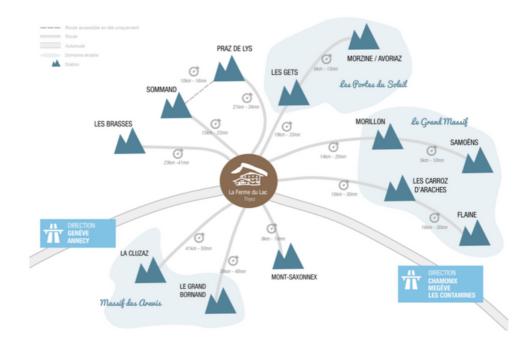

# A stay in our hotel in the heart of the Arve Valley & close to the ski resorts.

Between lakes and mountains, we welcome you all year round in a traditional and warm setting, offering you all the modern comfort of a large Savoyard chalet.

Just a stone's throw from Cluses, in between Annecy-Geneva-Chamonix, you will be close to the screw-cutting companies of the Arve Valley, famous ski resorts and Geneva airport.

Our labels

The hotel La Ferme du Lac 4\* is labelled "Entreprise Appremnte"